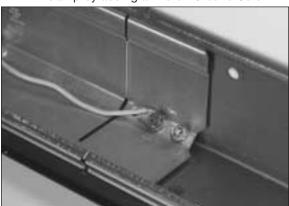

#### **DS4014A Backfeed Coupling**

The DS4014A Backfeed Coupling facilitates easy access to backfeed wire and cables to the DS4000B Raceway Base. The DS4014A accepts backfeed from conduit and /or wall boxes.

For Conduit Feed: Position DS4014A Coupling as required and tighten Screws.

Use appropriate knockouts.

#### For Box Feed:

**Step 1.** Install Raceway Base on either side of Wall Box.

**Step 2.** Remove appropriate Knockout and install Grommet provided.

**Step 3.** Ground Screw location provided.

Use predrilled holes in Coupling to attach Coupling to Wall Box