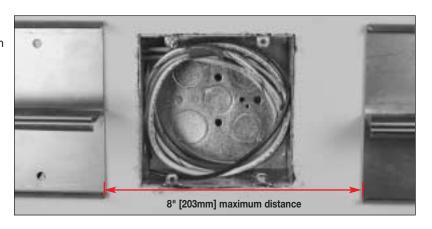

#### For Box Feed:

**Step 1.** Install Raceway Base on either side of Wall Box.

**Step 2.** Remove appropriate Knockout and install Grommet provided.

**Step 3.** Ground Screw location provided.

Use predrilled holes in Coupling to attach Coupling to Wall Box