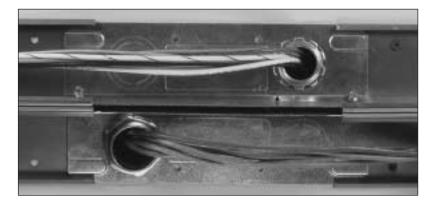

#### For Box Feed:

**Step 1.** Install Raceway Base on either side of Wall Box.

**Step 2.** Remove appropriate Knockout and install Grommet provided.

**Step 3.** Ground Screw location provided.

Use predrilled holes in Coupling to attach Coupling to Wall Box