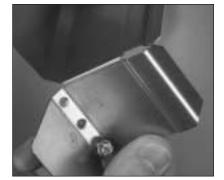

Products Covered: DS4001, DS4014A

Step 1. Use DS4001 Couplings to connect sections of DS4000B to each other and Transition Fittings.

**Step 2.** Coupling can slide in from the end of the Raceway or snapped in as shown.