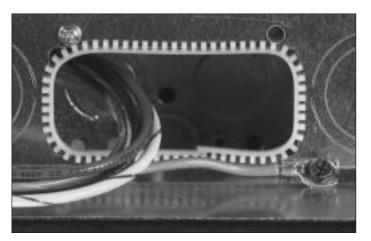

#### **DS4014A Backfeed Coupling**

The DS4014A Backfeed Coupling facilitates easy access to backfeed wire and cables to the DS4000B Raceway Base. The DS4014A accepts backfeed from conduit and /or wall boxes.

For Conduit Feed: Position DS4014A Coupling as required and tighten Screws.

Use appropriate knockouts.