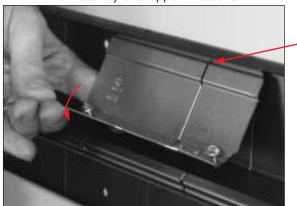

Products Covered: DS4001, DS4014A

Step 1. Use DS4001 Couplings to connect sections of DS4000B to each other and Transition Fittings.

**Step 2.** Coupling can slide in from the end of the Raceway or snapped in as shown.

NOTE: Couplings are included with DS4000B and with each Fitting.

Additional Couplings may be required depending on the installation.

Step 4. Where the Adjust-to-Fit Coupling<sup>™</sup> is too long, the Coupling can be trimmed at the notch and broken into a smaller piece. Remove Screw from larger section and place in the open hole on the smaller piece.