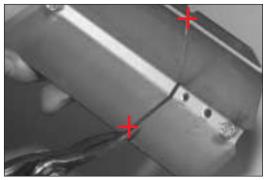

#### **DS4014A Backfeed Coupling**

The DS4014A Backfeed Coupling facilitates easy access to backfeed wire and cables to the DS4000B Raceway Base. The DS4014A accepts backfeed from conduit and /or wall boxes.

For Conduit Feed: Position DS4014A Coupling as required and tighten Screws.

Use appropriate knockouts.

#### For Box Feed:

**Step 1.** Install Raceway Base on either side of Wall Box.

**Step 2.** Remove appropriate Knockout and install Grommet provided.

**Step 3.** Ground Screw location provided.

Use predrilled holes in Coupling to attach Coupling to Wall Box