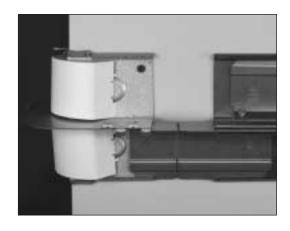

Products Covered: DS4001, DS4014A

Step 1. Use DS4001 Couplings to connect sections of DS4000B to each other and Transition Fittings.

**Step 2.** Coupling can slide in from the end of the Raceway or snapped in as shown.

NOTE: Couplings are included with DS4000B and with each Fitting.

Additional Couplings may be required depending on the installation.

Step 4. Where the Adjust-to-Fit Coupling<sup>™</sup> is too long, the Coupling can be trimmed at the notch and broken into a smaller piece. Remove Screw from larger section and place in the open hole on the smaller piece.