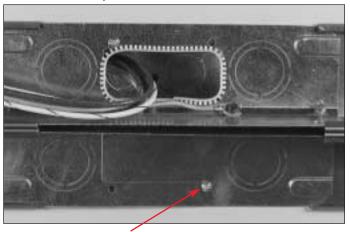

#### For Box Feed:

**Step 1.** Install Raceway Base on either side of Wall Box.

**Step 2.** Remove appropriate Knockout and install Grommet provided.

**Step 3.** Ground Screw location provided.

Use predrilled holes in Coupling to attach Coupling to Wall Box