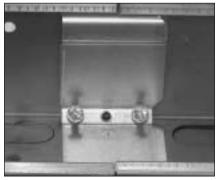

For Conduit Feed: Position DS4014A Coupling as required and tighten Screws.

Use appropriate knockouts.