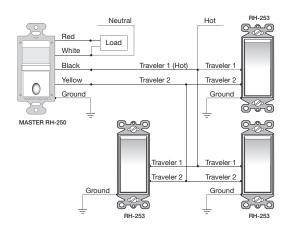

#### Installation

The RH-253 may be used with the RH-250, as shown in these drawings, or with a CH-250, CD-250, CU-250 or RD-250 multi-way sensor in place of the RH-250.

#### Wiring for Multi-way Sensor Operation

### Operation

Users tap the switch to turn connected lighting on or off. The RH-253 provides true multi-way on/off control when connected to one or more CH-250, CU-250, CD-250, RH-250 or RD-250 wall switch sensors.