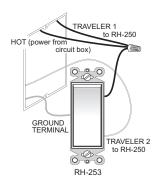

#### Installation

The RH-253 may be used with the RH-250, as shown in these drawings, or with a CH-250, CD-250, CU-250 or RD-250 multi-way sensor in place of the RH-250.

#### Wiring for Multi-way Sensor Operation