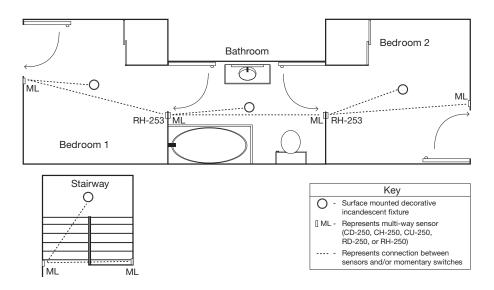

## **Applications**

Bedroom, Jack & Jill Bathroom, and Stairway Applications

# **Applications**

RH-253 switches provide economical control for three-, four- and multi-way lighting applications. Use RH-253s where additional sensor coverage is not needed, such as in a Jack and Jill bathroom.