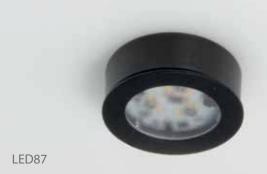

# 24V LED Button Lights

#### **Recessed or Surface Mount with 24V transformer**

Power: 24V, 4.8W

Lumens: 180 (round), 155 (square) Dimming: 100% – 10% smooth and continuous ELV dimming

CRI:

Compares To: 20W Xenon Bi-pin Rated Life: 70,000 hours

Color Temp: 2700K, 3000K **Cutout:** 21/8" for round recessed applications

| Model                       |                 | Color temp | Finish   | 1              |
|-----------------------------|-----------------|------------|----------|----------------|
| UD 1 FD07 07                | D               |            | BK       | Black          |
| HR-LED87-27<br>HR-LED87S-27 | Round<br>Sauare | 2700K      | BN       | Brushed Nickel |
| HK-LED8/3-2/                | square          |            | СВ       | Copper Bronze  |
| UD 1 FD07                   | D               |            | СН       | Chrome         |
| HR-LED87                    | Round           | 3000K      | DB       | Dark Bronze    |
| HR-LED87S                   | Square          |            | WT White |                |

Example: HR-LED87S-WT Includes 6 foot lead wire

| Surface Mount |           | Recessed Mount |
|---------------|-----------|----------------|
| 21/4"         | 7/8"<br>4 | 21/4"          |

Same cutout for recessed applications, round or square