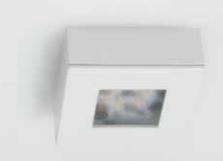

# 24V LED Button Lights

#### **Recessed or Surface Mount with 24V transformer**

Power: 24V, 4.8W

Lumens: 180 (round), 155 (square) Dimming: 100% – 10% smooth and continuous ELV dimming

CRI:

Compares To: 20W Xenon Bi-pin Rated Life: 70,000 hours

Color Temp: 2700K, 3000K **Cutout:** 21/8" for round recessed applications

| Model                       |                 | Color temp | Finish   | 1              |
|-----------------------------|-----------------|------------|----------|----------------|
| UD 1 FD07 07                | D               |            | BK       | Black          |
| HR-LED87-27<br>HR-LED87S-27 | Round<br>Sauare | 2700K      | BN       | Brushed Nickel |
| HK-LED8/3-2/                | square          |            | СВ       | Copper Bronze  |
| UD 1 FD07                   | D               |            | СН       | Chrome         |
| HR-LED87                    | Round           | 3000K      | DB       | Dark Bronze    |
| HR-LED87S                   | Square          |            | WT White |                |

Example: HR-LED87S-WT Includes 6 foot lead wire

| Surface Mount |           | Recessed Mount |
|---------------|-----------|----------------|
| 21/4"         | 7/8"<br>4 | 21/4"          |

Same cutout for recessed applications, round or square