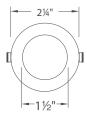

Color Temp: 2700K, 3000K **Cutout:** 21/8" for round recessed applications

| Model                       |                 | Color temp | Finish   | 1              |
|-----------------------------|-----------------|------------|----------|----------------|
| UD 1 FD07 07                | D               |            | BK       | Black          |
| HR-LED87-27<br>HR-LED87S-27 | Round<br>Sauare | 2700K      | BN       | Brushed Nickel |
| HK-LED8/3-2/                | square          |            | СВ       | Copper Bronze  |
| UD 1 FD07                   | D               |            | СН       | Chrome         |
| HR-LED87                    | Round           | 3000K      | DB       | Dark Bronze    |
| HR-LED87S                   | Square          |            | WT White |                |

Example: HR-LED87S-WT Includes 6 foot lead wire

| Surface Mount |           | Recessed Mount |
|---------------|-----------|----------------|
| 21/4"         | 7/8"<br>4 | 21/4"          |

Same cutout for recessed applications, round or square