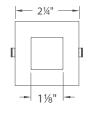

Color Temp: 2700K, 3000K **Cutout:** 21/8" for round recessed applications

| Model                       |                 | Color temp | Finish   | 1              |
|-----------------------------|-----------------|------------|----------|----------------|
| UD 1 FD07 07                | D               |            | BK       | Black          |
| HR-LED87-27<br>HR-LED87S-27 | Round<br>Sauare | 2700K      | BN       | Brushed Nickel |
| HK-LED8/3-2/                | square          |            | СВ       | Copper Bronze  |
| UD 1 FD07                   | D               |            | СН       | Chrome         |
| HR-LED87                    | Round           | 3000K      | DB       | Dark Bronze    |
| HR-LED87S                   | Square          |            | WT White |                |

Example: HR-LED87S-WT Includes 6 foot lead wire

| Surface Mount |           | Recessed Mount |
|---------------|-----------|----------------|
| 21/4"         | 7/8"<br>4 | 21/4"          |

Same cutout for recessed applications, round or square