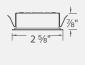

Color Temp: 2700K, 3000K **Cutout:** 21/8" for round recessed applications

| Model                       |                 | Color temp | Finish   | 1              |
|-----------------------------|-----------------|------------|----------|----------------|
| UD 1 FD07 07                | D               |            | BK       | Black          |
| HR-LED87-27<br>HR-LED87S-27 | Round<br>Sauare | 2700K      | BN       | Brushed Nickel |
| HK-LED8/3-2/                | square          |            | СВ       | Copper Bronze  |
| UD 1 FD07                   | D               |            | СН       | Chrome         |
| HR-LED87                    | Round           | 3000K      | DB       | Dark Bronze    |
| HR-LED87S                   | Square          |            | WT White |                |

Example: HR-LED87S-WT Includes 6 foot lead wire

| Surface Mount |           | Recessed Mount |
|---------------|-----------|----------------|
| 21/4"         | 7/8"<br>4 | 21/4"          |

Same cutout for recessed applications, round or square