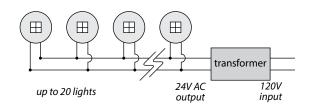

# Class 2 Electronic Transformers (Required)

Single transformer powers 20 button lights

• 1W minimum load

| Туре     | Model        | Input  | Output     | Power Up To | Dimensions               |
|----------|--------------|--------|------------|-------------|--------------------------|
| Remote   | EN-2460-RB2  | 120V   | 24V AC/60W | 12 × LED87  | 6½"x 15/8" x 1¼"         |
|          | EN-24100-RB2 | 1200   | 24V AC/96W | 20 × LED87  | 6½"x 15/8" x 1¼"         |
| Plug-In  | EN-2460-P-AR | 120V   | 24V AC/60W | 12×LED87    | 2 3/4" x 1 5/8" x 1 3/4" |
| Multiple | terminal box | MTB-01 |            |             |                          |

Includes 6' cord and 5 SL-WC-1 clips.

Minimizes wiring back to transformer