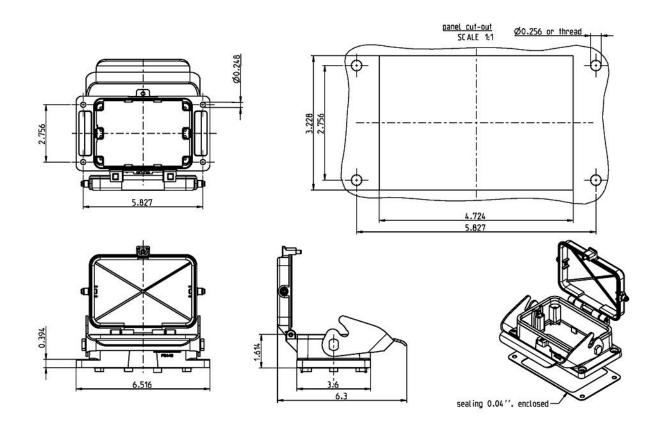

## PB448 PANEL HOUSING B48, 1.614 HIGH SINGLE LOCKING SYSTEM WITH SPRING COVER

| GENERAL NOTES                                                                                     |                                  |           |          | Thomas@Betts              |
|---------------------------------------------------------------------------------------------------|----------------------------------|-----------|----------|---------------------------|
| ALL DIMENSIONS ARE FOR     REFERENCE ONLY.     DIMENSIONS IN BRACKETS []     ARE IN METRIC UNITS. | www.tnb.com                      |           |          | A Member of the ABB Group |
|                                                                                                   | PB448 - BASE, PANEL MOUNT        |           |          |                           |
| REVISIONS                                                                                         |                                  |           |          |                           |
| SEE ERN 2015390                                                                                   |                                  |           |          |                           |
| FOR APPROVAL SIGNATURES & RELEASE DATE. PROJECT NO: TM400024                                      | ORIGINAL PROJECT NO / ( ERN NO ) | SHEET NO: | REV. NO: | DRAWING NO:               |
|                                                                                                   | TM400024 / ( 2015390 )           | 1 OF 1    |          | WSD-001267                |