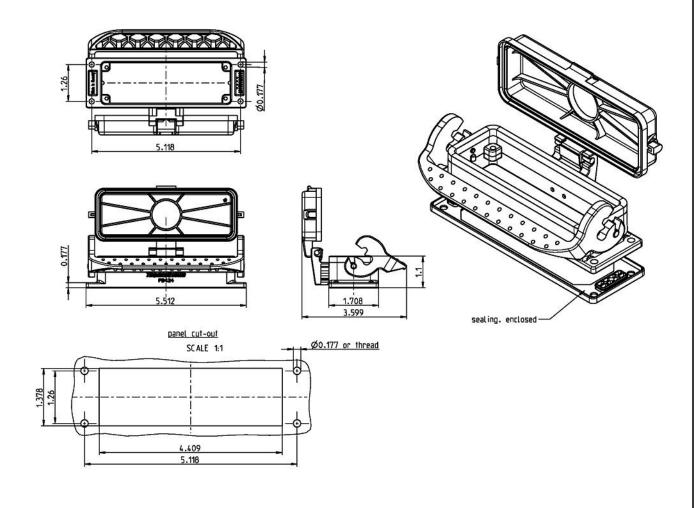

## PB424 PANEL HOUSING B24, 1.1 HIGH SINGLE LOCKING SYSTEM WITH SPRING COVER

| GENERAL NOTES                                                                               |                                       |           |          | Thomas@Betts |
|---------------------------------------------------------------------------------------------|---------------------------------------|-----------|----------|--------------|
| 1. ALL DIMENSIONS ARE FOR REFERENCE ONLY. 2. DIMENSIONS IN BRACKETS [] ARE IN METRIC UNITS. | www.tnb.com A Member of the ABB Group |           |          |              |
|                                                                                             | PB424 - BASE, PANEL MOUNT             |           |          |              |
| REVISIONS                                                                                   |                                       |           |          |              |
| SEE ERN 2015390                                                                             |                                       |           |          |              |
| FOR APPROVAL SIGNATURES<br>& RELEASE DATE.<br>PROJECT NO: TM400024                          | ORIGINAL PROJECT NO / ( ERN NO )      | SHEET NO: | REV. NO: | DRAWING NO:  |
|                                                                                             | TM400024 / ( 2015390 )                | 1 OF 1    |          | WSD-001265   |