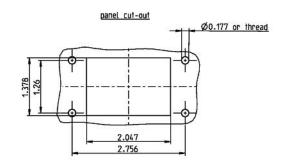

## PB306 PANEL HOUSING B6, 1.087 HIGH SINGLE LOCKING SYSTEM

| GENERAL NOTES                                                                               |                                       |           |          | Thomas@Betts |
|---------------------------------------------------------------------------------------------|---------------------------------------|-----------|----------|--------------|
| 1. ALL DIMENSIONS ARE FOR REFERENCE ONLY. 2. DIMENSIONS IN BRACKETS [] ARE IN METRIC UNITS. | www.tnb.com A Member of the ABB Group |           |          |              |
|                                                                                             | PB306 - BASE, PANEL MOUNT             |           |          |              |
| REVISIONS                                                                                   |                                       |           |          |              |
| SEE ERN 2015390                                                                             |                                       |           |          |              |
| FOR APPROVAL SIGNATURES & RELEASE DATE. PROJECT NO: TM400024                                | ORIGINAL PROJECT NO / ( ERN NO )      | SHEET NO: | REV. NO: | DRAWING NO:  |
|                                                                                             | TM400024 / ( 2015390 )                | 1 OF 1    |          | WSD-001251   |