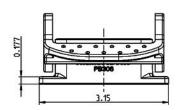

## PB306 PANEL HOUSING B6, 1.087 HIGH SINGLE LOCKING SYSTEM

| GENERAL NOTES                                                                               |                                       |           |          | Thomas@Betts |
|---------------------------------------------------------------------------------------------|---------------------------------------|-----------|----------|--------------|
| 1. ALL DIMENSIONS ARE FOR REFERENCE ONLY. 2. DIMENSIONS IN BRACKETS [] ARE IN METRIC UNITS. | www.tnb.com A Member of the ABB Group |           |          |              |
|                                                                                             | PB306 - BASE, PANEL MOUNT             |           |          |              |
| REVISIONS                                                                                   |                                       |           |          |              |
| SEE ERN 2015390                                                                             |                                       |           |          |              |
| FOR APPROVAL SIGNATURES & RELEASE DATE. PROJECT NO: TM400024                                | ORIGINAL PROJECT NO / ( ERN NO )      | SHEET NO: | REV. NO: | DRAWING NO:  |
|                                                                                             | TM400024 / ( 2015390 )                | 1 OF 1    |          | WSD-001251   |