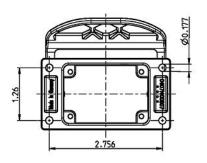

## PB306 PANEL HOUSING B6, 1.087 HIGH SINGLE LOCKING SYSTEM

| GENERAL NOTES                                                                               |                                       |           |          | Thomas@Betts |
|---------------------------------------------------------------------------------------------|---------------------------------------|-----------|----------|--------------|
| 1. ALL DIMENSIONS ARE FOR REFERENCE ONLY. 2. DIMENSIONS IN BRACKETS [] ARE IN METRIC UNITS. | www.tnb.com A Member of the ABB Group |           |          |              |
|                                                                                             | PB306 - BASE, PANEL MOUNT             |           |          |              |
| REVISIONS                                                                                   |                                       |           |          |              |
| SEE ERN 2015390                                                                             |                                       |           |          |              |
| FOR APPROVAL SIGNATURES & RELEASE DATE. PROJECT NO: TM400024                                | ORIGINAL PROJECT NO / ( ERN NO )      | SHEET NO: | REV. NO: | DRAWING NO:  |
|                                                                                             | TM400024 / ( 2015390 )                | 1 OF 1    |          | WSD-001251   |