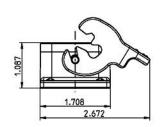

## PB306 PANEL HOUSING B6, 1.087 HIGH SINGLE LOCKING SYSTEM

| GENERAL NOTES                                                                               |                                       |           |          | Thomas@Betts |
|---------------------------------------------------------------------------------------------|---------------------------------------|-----------|----------|--------------|
| 1. ALL DIMENSIONS ARE FOR REFERENCE ONLY. 2. DIMENSIONS IN BRACKETS [] ARE IN METRIC UNITS. | www.tnb.com A Member of the ABB Group |           |          |              |
|                                                                                             | PB306 - BASE, PANEL MOUNT             |           |          |              |
| REVISIONS                                                                                   |                                       |           |          |              |
| SEE ERN 2015390                                                                             |                                       |           |          |              |
| FOR APPROVAL SIGNATURES & RELEASE DATE. PROJECT NO: TM400024                                | ORIGINAL PROJECT NO / ( ERN NO )      | SHEET NO: | REV. NO: | DRAWING NO:  |
|                                                                                             | TM400024 / ( 2015390 )                | 1 OF 1    |          | WSD-001251   |