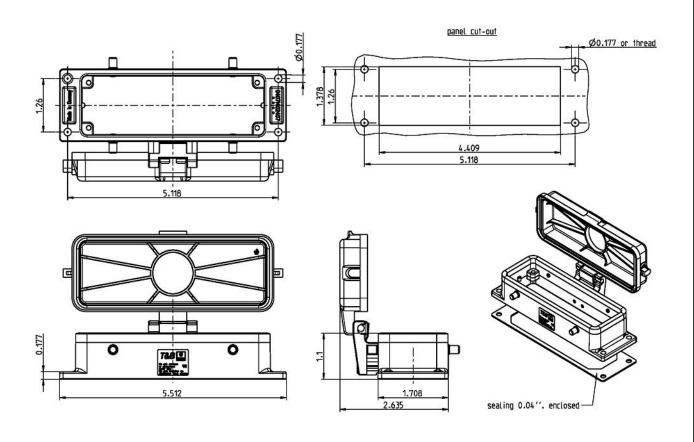

## PB224 PANEL HOUSING B24, 1.1 HIGH DOUBLE LOCKING SYSTEM WITH SPRING COVER

| GENERAL NOTES                                                                               |                                       |           |          | Thomas@Betts |
|---------------------------------------------------------------------------------------------|---------------------------------------|-----------|----------|--------------|
| 1. ALL DIMENSIONS ARE FOR REFERENCE ONLY. 2. DIMENSIONS IN BRACKETS [] ARE IN METRIC UNITS. | www.tnb.com A Member of the ABB Group |           |          |              |
|                                                                                             | PB224 - BASE, PANEL MOUNT             |           |          |              |
| REVISIONS                                                                                   |                                       |           |          |              |
| SEE ERN 2015390                                                                             |                                       |           |          |              |
| FOR APPROVAL SIGNATURES<br>& RELEASE DATE.<br>PROJECT NO: TM400024                          | ORIGINAL PROJECT NO / ( ERN NO )      | SHEET NO: | REV. NO: | DRAWING NO:  |
|                                                                                             | TM400024 / ( 2015390 )                | 1 OF 1    |          | WSD-001248   |