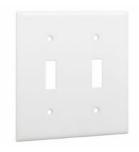

## **STANDARD - WHITE SMOOTH**

Standard Metal Wallplates: White Smooth 2-Toggle

E03

Catalog #: WW-TT

#### CONFIGURATION

Gangs: 2