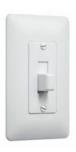

## **MASQUE® 2000 SERIES**

Masque® 2000 Series Toggle Cover-Up

E14

Catalog #: 5070W

### PRODUCT FEATURES

100% paintable or wallpapered Unbreakable premium plastic Won't crack or distort during installation Hide outdated, discolored devices Includes screw(s) in matching finish Made in the USA

## GENERAL PRODUCT INFORMATION

Color: White

CONFIGURATION
Gangs: 1

PRODUCT MEASUREMENTS

Wt. Ea. (Lbs.): 0.096