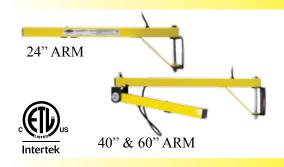

#### Mounting Arms

# The outer arm on 40" & 60" arms will swing 300° in horizontal plane & 210° in vertical plane

#### Features

- 1 <sup>1</sup>/<sub>2</sub>" square, 11 gauge, steel tubing
- 3" x 5" x  $\frac{3}{16}$ " mounting plate attaches with (4)  $\frac{3}{8}$ " bolts
- 5' long, 18/3 SJTW conductor cord and NEMA 5-15 grounded plug
- Made in U.S.A.

#### Standard Models

| MFG<br>CATALOG<br>NUMBER | MFG<br>MODEL<br>NUMBER | ARM<br>LENGTH | TOTAL # OF ARMS | WT.<br>(LBS) |  |
|--------------------------|------------------------|---------------|-----------------|--------------|--|
| 04465402                 | DKL-40VA-ARM           | 40"           | 2               | 18           |  |
| 04465502                 | DKL-60VA-ARM           | 60"           | 2               | 24           |  |
| 04465302                 | 24-LDA                 | 24"           | 1               | 11           |  |
| 04466102                 | 40-LDA**               | 40"           | 3               | 18           |  |
| 04466202                 | 60-LDA**               | 60"           | 3               | 24           |  |