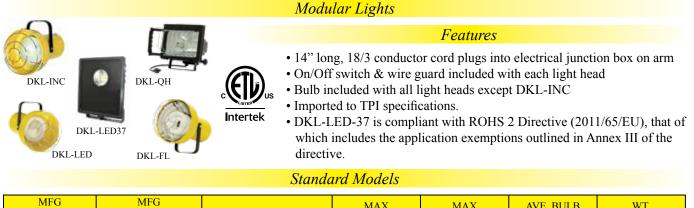

## Loading Dock Lights - Modular

| MFG<br>CATALOG<br>NUMBER | MFG<br>MODEL<br>NUMBER | LIGHT HEAD TYPE | MAX<br>WATTS | MAX<br>LUMENS | AVE. BULB<br>LIFE (HRS) | WT.<br>(LBS) |
|--------------------------|------------------------|-----------------|--------------|---------------|-------------------------|--------------|
| 04465602                 | DKL-INC                | Incandescent    | 300          | 3,700         | 2,000                   | 5            |
| 04465702                 | DKL-QH                 | Quartz Halogen  | 500          | 11,000        | 2,000                   | 6            |
| 04708602                 | DKL-LED                | LED             | 12           | 960           | 50,000                  | 7            |
| 04881302                 | DKL-LED-37             | LED             | 37           | 2,373         | >30,000                 | 5            |
| 04843302                 | DKL-FL                 | Fluorescent     | 55           | 3,000         | 10,000                  | 7            |