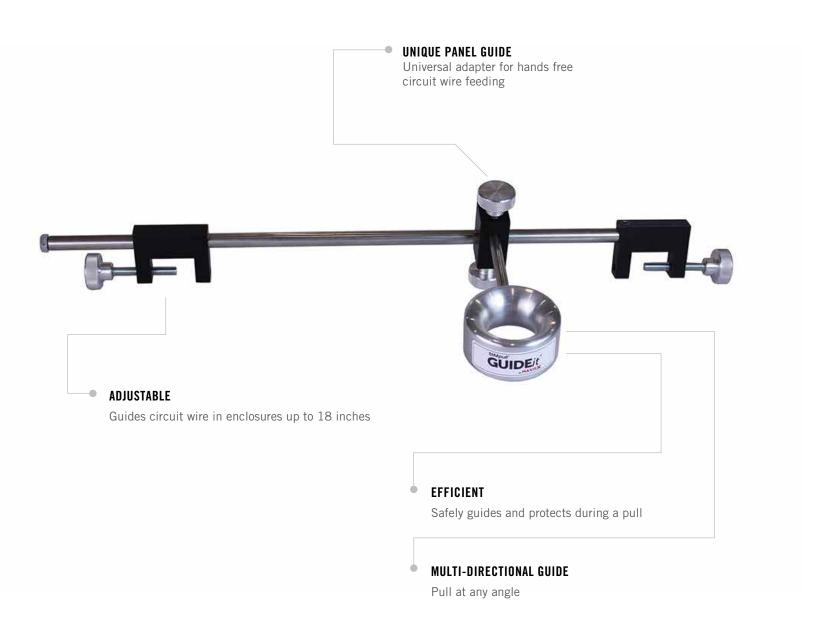

## FEATURES & BENEFITS

A WIRE ROUTER FOR CIRCUIT PANEL AND JUNCTION BOXES.

- Universal adapter for hands free circuit wire feeding
- Routes circuit wire in enclosures up to 18 inches
- Helps to prevent any damage to wire during installation
- Reduces the need to route circuit wire into a raceway or conduit