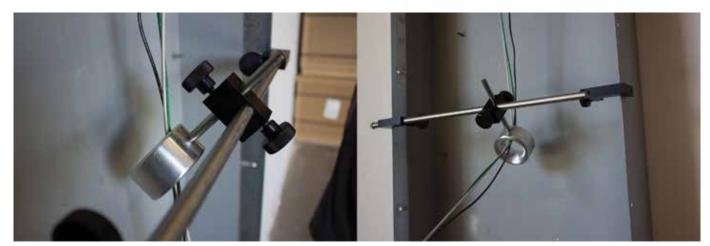

## FEATURES & BENEFITS

A WIRE ROUTER FOR CIRCUIT PANEL AND JUNCTION BOXES.

- Universal adapter for hands free circuit wire feeding
- Routes circuit wire in enclosures up to 18 inches
- Helps to prevent any damage to wire during installation
- Reduces the need to route circuit wire into a raceway or conduit