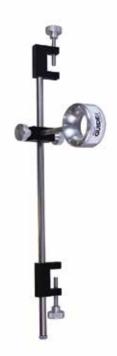

## FEATURES & BENEFITS

A WIRE ROUTER FOR CIRCUIT PANEL AND JUNCTION BOXES.

- Universal adapter for hands free circuit wire feeding
- Routes circuit wire in enclosures up to 18 inches
- Helps to prevent any damage to wire during installation
- Reduces the need to route circuit wire into a raceway or conduit

## SPECIFICATIONS

| MODEL # | STOCK #  | DESCRIPTI      | ON     |        |
|---------|----------|----------------|--------|--------|
| WG01    | 58387301 | CIRCUIT ROUTER |        |        |
|         | HEIGHT   | WIDTH          | LENGTH | WEIGHT |
| WG01    | 2.5"     | 7.5"           | 23"    | 2 LBS. |