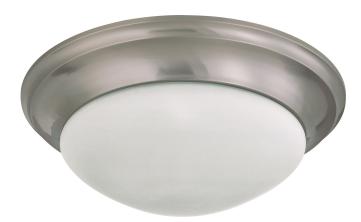

## NUVO 60-3273

3-Lights Twist & Lock Dome Large Flush Mount Ceiling Light in Brushed Nickel Finish with Frosted White Glass

Fixture Type Close-To-Ceiling Flush

Style Transitional

Width 17"

Shade Description Frosted White

Number of Lights 3-Lights

Lamp Type Incandescent

Bulb Base Medium Base

Replaceable Light Source Yes

Safety Rated Damp Location

Energy Star No

Warranty 1-Year Warranty Collection No

Finish Brushed Nickel

Height 6"

Shade Material Glass

Max Wattage 60 Watts

Bulb Type A19 Bulb

Bulb Included No

Certification UL Listed

Energy Saver No

UPC 045923632730