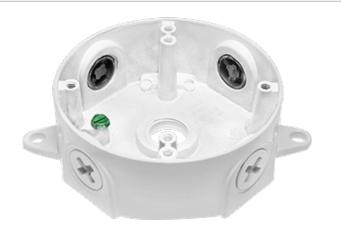

| Project:     | Туре: |
|--------------|-------|
| Prepared By: | Date: |

Die cast aluminum wiring box with ground screw, and two sturdy lugs for wall or ceiling mounting. Supplied with four color matched close-up plugs.

Color: White

Weight: 0.6 lbs

#### **Box Material:**

Precision die cast aluminum

## **Ground Screw:**

# 10-24 Green corrosion protected steel slotted washer head screw provided in pre-tapped hole

#### **Features**

Stainless steel screws

Green hex slotted washer head ground screw in pre-tapped hole

Heavy die cast aluminum

Close-up plugs allow Phillips or slotted screwdrivers for easy installation