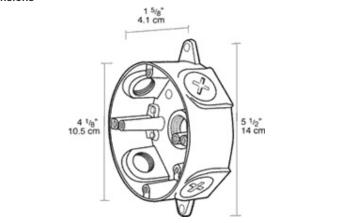

Box Material:**

Precision die cast aluminum

# Gasket:

1/8" thick closed cell EPDM Foam for long lasting seal that won't crumple or break

#### Screws:

10-24 Stainless steel Round Head Phillips/slotted

## **Ground Screw:**

# 10-24 Green corrosion protected steel slotted washer head screw provided in pre-tapped hole

#### **Box Diameter:**

4"

# Side Hole Thread Size:

1/2"

# Weight Capacity:

If the fixture you are using weighs more than 20 lbs., use an XC cover plate instead of a C103.

#### Other

# **Buy American Act Compliance:**

RAB values USA manufacturing! Upon request, RAB may be able to manufacture this product to be compliant with the Buy American Act (BAA). Please contact customer service to request a quote for the product to be made BAA compliant.

#### **Dimensions**



#### **Features**

Stainless steel screws

Green hex slotted washer head ground screw in pre-tapped hole

Heavy die cast aluminum

Close-up plugs allow Phillips or slotted screwdrivers for easy installation