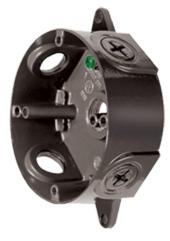

Die cast aluminum wiring box with ground screw, and two sturdy lugs for wall or ceiling mounting. Supplied with four color matched close-up plugs.

Color: Natural

Weight: 0.6 lbs

| Project:     | Туре: |
|--------------|-------|
| Prepared By: | Date: |

#### **Box Material:**

Precision die cast aluminum

#### Screws:

10-24 Stainless steel Round Head Phillips/slotted

### **Ground Screw:**

# 10-24 Green corrosion protected steel slotted washer head screw provided in pre-tapped hole

### **Features**

Stainless steel screws

Green hex slotted washer head ground screw in pre-tapped hole

Heavy die cast aluminum

Close-up plugs allow Phillips or slotted screwdrivers for easy installation