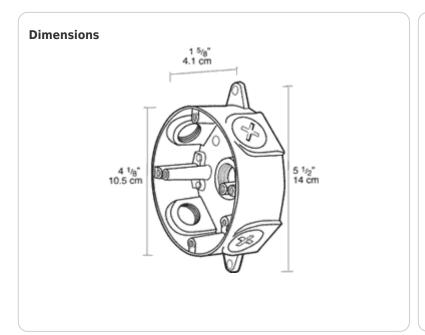

pecifications**

## Compliance

## UL Listed:

Suitable for wet locations

### Construction

#### **Box Material:**

Precision die cast aluminum

#### Screws:

10-24 Stainless steel Round Head Phillips/slotted

### **Ground Screw:**

# 10-24 Green corrosion protected steel slotted washer head screw provided in pre-tapped hole

### **Box Diameter:**

4"

### **Side Hole Thread Size:**

3/4"

### **Weight Capacity:**

If the fixture you are using weighs more than 20 lbs., use an XC cover plate instead of a C103.

### Other

#### **Buy American Act Compliance:**

RAB values USA manufacturing! Upon request, RAB may be able to manufacture this product to be compliant with the Buy American Act (BAA). Please contact customer service to request a quote for the product to be made BAA compliant.





### **Features**

Stainless steel screws

Green hex slotted washer head ground screw in pre-tapped hole

Heavy die cast aluminum

Close-up plugs allow Phillips or slotted screwdrivers for easy installation