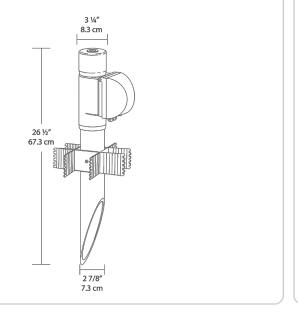

d for a self-standing electrical outlet. Just add the decorator style outlet of your choice (GFI recommended). Mighty Post Plus has Blank instead of Turtle cover.

Color: Black

Weight: 3.7 lbs

# **Technical Specifications**

## Listings

# **UL Listing:**

Suitable for wet locations. Fixtures with ground wire must be used.

# Construction

### Materials:

Post PVC Cap ABS In-Use Cover Clear PVC MP Adapter ABS Junction Box Polycarbonate

#### Set Screw:

Locks cap to post and prevents rotation

### Other

### **Buy American Act Compliance:**

RAB values USA manufacturing! Upon request, RAB may be able to manufacture this product to be compliant with the Buy American Act (BAA). Please contact customer service to request a quote for the product to be made BAA compliant.

## **Dimensions**



### **Features**

Clear PVC plastic turtle cover with lockable latch

Fits all standard rectangular covers

Durable molded ABS Post Adapter

Close up plug included

Knockout holes in bottom of Post Adapter for easy wiring

Mighty Post Adapter extends post height to keep outlets about plants and snow

Add an electrical box to your Might Post and Lawn Light combo