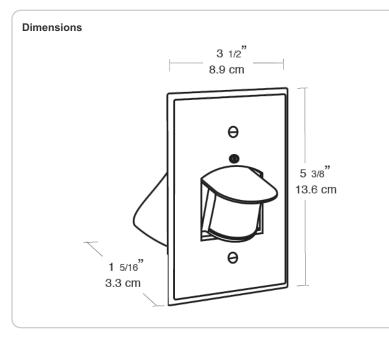

# SB500W

RAB Controls

adjustment. Integral oversize wall plate included. Fits single gang cast box. Weight: 0.3 lbs

Color: White