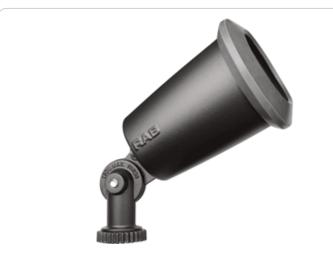

## RAB

The economical R90 floodlight with a molded silicone external gasket to insure superior weatherproof seal. Polyester powder coating. PAR38 150 Watt max. Lamp not supplied.

Color: Bronze

Weight: 0.4 lbs

## Features

Molded, high temperature silicone gasket

EZ Grip locknut matches fixture finish and can be adjusted with fingers, pliers or a screwdriver

Rugged heavy sand die cast aluminum housing with durable powder coating

Sockets have all copper current carrying components

Fully adjustable swivel with sure-grip locks

Mounting arms have 1/2" threads