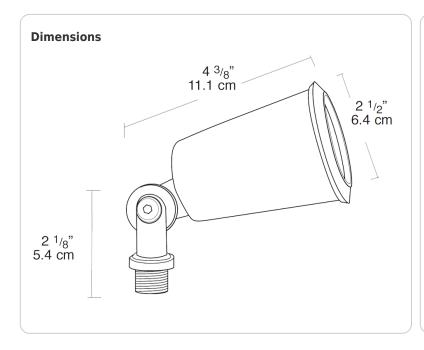

ations**

#### Compliance

#### **UL Listed:**

Suitable for wet locations

## Electrical

#### Sockets:

Porcelain with all copper current carrying components and spring loaded center contact

### Construction

#### Swivels:

Fully adjustable with sure-grip locknuts. 1/2" NPS threaded arm with locking swivel fits all standard mounting covers.

## Housings:

Precision die-cast aluminum. Tuffy flood is molded plastic.

### Optical

#### Lamp:

Medium base PAR38 lamps up to 150 watts. lamp not supplied.

### Other

#### **Buy American Act Compliance:**

RAB values USA manufacturing! Upon request, RAB may be able to manufacture this product to be compliant with the Buy American Act (BAA). Please contact customer service to request a quote for the product to be made BAA compliant.

# R90MA





## Features

Molded, high temperature silicone gasket

EZ Grip locknut matches fixture finish and can be adjusted with fingers, pliers or a screwdriver

Rugged heavy sand die cast aluminum housing with durable powder coating

Sockets have all copper current carrying components

Fully adjustable swivel with sure-grip locks

Mounting arms have 1/2" threads