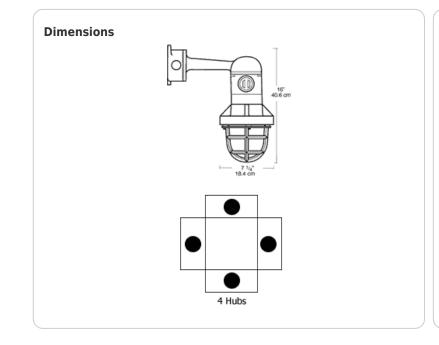

## **Reflectors:**

Heavy gauge aluminum with highly reflective white acrylic finish

| Hub Size:       |  |  |
|-----------------|--|--|
| 3/4"            |  |  |
| Hub Count:      |  |  |
| 4               |  |  |
| Guard supplied: |  |  |
| Weight:         |  |  |