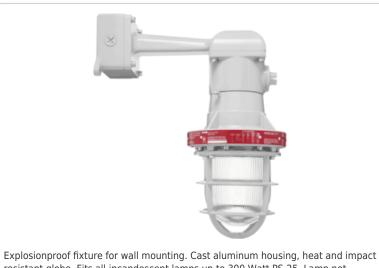

Explosionproof fixture for wall mounting. Cast aluminum housing, heat and impact resistant globe. Fits all incandescent lamps up to 300 Watt PS-25. Lamp not supplied.

Color: Silver gray

Weight: 15.2 lbs

## Features

Fixture comes complete with built-in junction box Cast aluminum construction with gray polyester powder coat finish Easy relamping with a single thumb screw Factory sealed for easy installation Heat and impact resistant prismatic glass globe Die cast guard Easy field installation