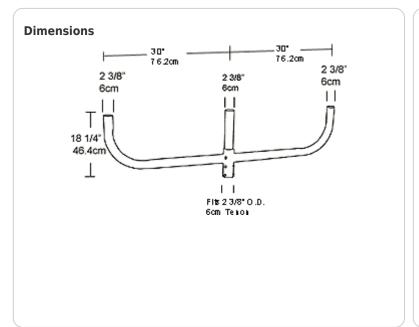

#### **Bullhorns:**

3 tenons for slip fitters. Bullhorns fit 2 3/8" (6cm) O.D. tenons and accommodate 2 3/8" (6cm) slip fitters. Steel tubing.150" and.200" thick welded with (4) 3/8" bolts for securing to pole.