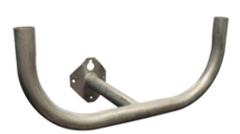

| Project:     | Туре: |
|--------------|-------|
| Prepared By: | Date: |

Bullhorn bracket safely supports HID floodlights. Great with Floodzilla, Megaflood and Flexflood models.

Color: Galvanized

Weight: 24.2 lbs

## **Bullhorns:**

2 tenons for slip fitters. Bullhorns fit 2 3/8" (6cm) O.D. tenons and accommodate 2 3/8" (6cm) slip fitters. Steel tubing.150" and.200" thick welded.

## Mounting:

BULL2W is for mounting slipfitter fixtures onto wooden poles