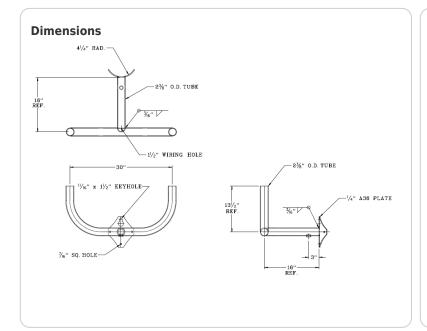

## **Technical Specifications**

## **Bullhorns:**

2 tenons for slip fitters. Bullhorns fit 2 3/8" (6cm) O.D. tenons and accommodate 2 3/8" (6cm) slip fitters. Steel tubing.150" and.200" thick welded.

## Mounting:

BULL2W is for mounting slipfitter fixtures onto wooden poles