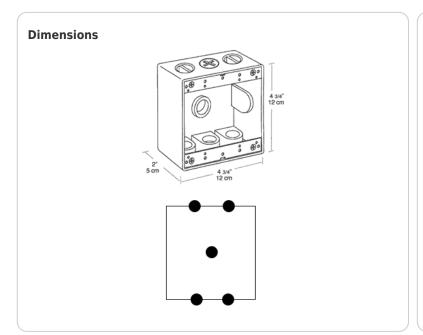

Project: Type:

Prepared By: Date:

Die cast aluminum with two unique "flex-lugs" for wall or pole mounting of outdoor outlets, switches or floodlights. Ground screw and close-up plugs provided. Cubic capacity is 30.5 cu. inches.

#### **Hole Count:**

5 Hole