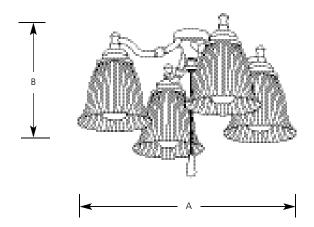

### **Ceiling Fans**

|             | Finish           |                   |                         |
|-------------|------------------|-------------------|-------------------------|
| Catalog No. | Forged<br>Bronze | Antique<br>Nickel | Dimensions (Inches) A B |
|             |                  |                   |                         |

#### General

- Four white ribbed etched detailed glass shades
- Pull chain on forged bronze (-77) finish is antique brass with a walnut fob, and on antique nickel (-81) is antique brass with black fob
- Utilizes (4) 60-watt medium base lamps, or (4) 13-watt medium base spiral CFL (included)