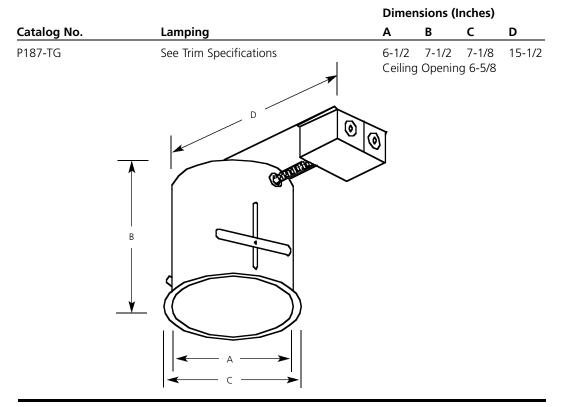

## Recessed

| Туре    |  |
|---------|--|
| P187-TG |  |

#### **Construction**

- Housing adjusts from 1/2" to 1-1/2" thick ceilings
- Galvanized steel construction
- Porcelain socket with nickel-plated brass screw shell
- Socket can be used as work light
- Adjustable slide bars lock unit securely to ceiling