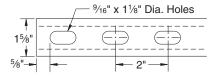

## PS 210 EH - Channel with Elongated Holes





Weight: 137 lbs./100 ft.

## **MATERIALS:**

Plain and painted green channels are formed from structural quality strip steel which conforms to the requirements of ASTM A-1011 SS Grade 33. Pre-galvanized channel conforms to the requirements of ASTM A-653 Grade 33.

## STANDARD LENGTHS:

Stock lengths are 10 and 20 feet. Special lengths are available upon request.

## STANDARD FINISHES:

All channels are available in:

- Perma Green III (GR)
- Pre-galvanized (PG), conforming to ASTM A653 G90
- Hot-dipped galvanized (HG), conforming to ASTM A123
- Plain (PL)

| Approval Stamp: |
|-----------------|
|                 |
|                 |
|                 |
|                 |
|                 |
|                 |