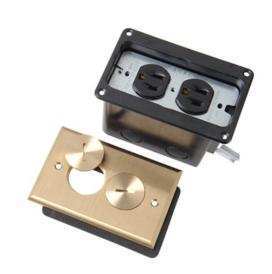

# Tamper-Resistant Floor Box Assembly -One Gang for Wood Sub-Floors

FB1TRDRB

## features & benefits

- Tamper-Resistant shutters let plugs in, keep other things out.
- Rugged diecast cover plates.
- Meets UL514(c) and NEC 314.27(c).
- Scrub water compliant.
- With durable nickel or brass cover plates.
- Dual-voltage models available.
- Swing brackets mounting option eliminates drilling tile flooring for mounting screws.
- Wood sub-floors only.
- Wire Fill (AWG): 10 No. 14, 9 No. 12, 8 No. 10.

#### **Technical Information**

Material: Brass Floor Type: Wood