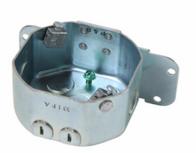

# **Side Mount Box**

55025

Side mount Deep box - same as 55020 with 5 top knockouts and rotating dual support. 24 pack.

### features & benefits

- Direct mount to joist.
- UL listed for fan and fixture support.
- Peel-off tape for "hands-free" installation.
- Broadest line available, from shallow to deep boxes.
- Ground screw pre-installed.
- Supplied with hardware.
- Boxes include top knockouts.

#### **General Info**

Size: Deep Type: Box

Special Features: Side Mount

#### **Technical Information**

Material: Steel Mounting: Side