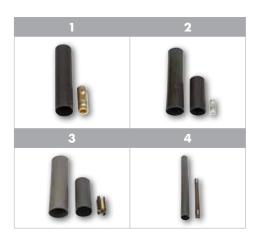

## 1. COPPER BUTT SPLICE KITS

Mechanical copper butt splice and a heavy wall heat shrink tubing to create a fully insulated splice for copper conductors only.

## 2. DUAL RATED BUTT SPLICE KITS

Mechanical dual rated splice and matched heavy wall heat shrink tubing to create an insulated splice for copper and/or aluminum cables.

#### 3. UF CABLE SPLICE KIT

For simplified splicing of UF cable designed with heavy wall heat shrink with sealant. This kit will accommodate 14/3 through 8/3 with ground UF cable and create a direct burial splice. Contains one four-position connector.

# 4. UF STRETCHER KIT

Eliminates the need for using two connectors and a short piece of cable when repairing damaged UF cable. Includes one 11.5" connector that will accommodate 14/3 without GRD minimum and 8/3 with GRD maximum. 600 Volt, 105°C. Utilizes heavy wall shrink with sealant for a quick and reliable repair.

#### **TEMPERATURE RATING:**

105 °**C**. 600V Max.

All dimensional data is listed in inches.

| CAT.<br>NO. | FIG.<br>NO. | RANGE              | STD.<br>CTN.<br>QTY. |
|-------------|-------------|--------------------|----------------------|
| SKCB-8      | 1           | #14 to #8 AWG      | 24                   |
| SKCB-2      | 1           | #8 to #2 AWG       | 24                   |
| SKAB-2      | 2           | #8 to #2 AWG       | 24                   |
| SKAB-O      | 2           | #6 to 1/0 AWG      | 24                   |
| SKAB-250    | 2           | 1/0 AWG to 250 MCM | 12                   |
| SKDB        | 3           | 14/3 to 8/3        | 24                   |
| SKUF        | 4           | 14/3 to 8/3        | 12                   |