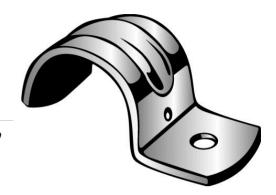

## **MEDIUM JIFFY CLIP**

UPC: 784610561556

UNSPSC: 31162310

Commodity: Mounting straps

Country of Origin:

**USA** 

One-hole straps are used to secure conduit, cable, tubing,pipe, etc. to mounting surface.

## **Product Attributes**

Brand Name Minerallac Company
Sub Brand Minerallac Traditional

Type 1-Hole Strap
Application Electrical Conduit

Special Features Snap-on design for ease of installation.

Standard UL #9N38
Material Steel
Finish Zinc plated

Mounting Holes

Mounting Component, Wood, Steel, Concrete

Mounting Holes O.C. 1/4" IN Number Of Holes 1

Size 1.25" x 0.88" x 2.55" IN

Color Silver Width 0.880" IN Length 2.550" IN Height 1.250" IN Working Load Limit 40 LBS Trade Size 1.000" IN **Thickness** 0.080" IN Cable Size Fits 1" EMT. Construction Stamped