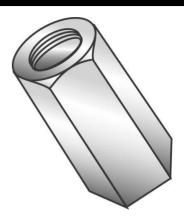

## 3/8-16 X 1 1/8 ROD COUPLING ZP

UPC: 085937596062 Country of Origin:

UNSPSC: 31161728 Taiwan

Commodity: Coupling nuts

A double chamfered hex nut used to join two externally threaded parts.

## **Product Attributes**

Brand Name Minerallac Company

Sub Brand Cully

Type Hex Coupling Nut

Application Used to join two externally threaded parts of equal thread diameter

and pitch, often two pieces of threaded rod.

Material of Construction Steel Finish Zinc Plated Nut Type **Coupling Nut Thread Diameter** 3/8" IN Thread per Inch **16 TPI** Thread Type Coarse Diameter 0.375" IN Width 1/2" IN Length 1-1/8" IN Color Silver