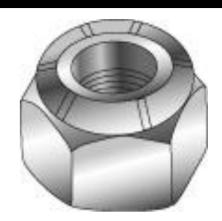

## 3/8-16 NYLOC NUT ZP

UPC: 085937043214 Country of Origin:

UNSPSC: 31161727 Not Available

Commodity: Hexagonal nuts

Hex nut with a nylon-filled collar at its back end. When a screw reaches the collar, the threads and nylon form a tight, frictional fit, restricting movement of the screw when it is subjected to vibration.

## **Product Attributes**

Brand Name Minerallac Company

Sub Brand Cully

Type Nylon Insert Stop Nuts

Special Features Able to be reused more times than a two-way reversible nut.

Application Designed to be used with like-material machine screws and bolts.

Material of Construction Steel
Finish Zinc Plated
Nut Type Lock Nut
Thread Size 16 TPI
Thread Direction Right-Handed
Thickness 0.468" IN

Thickness 0.468" IN Width 0.564" IN Size 3/8" Color Silver

Rockwell Hardness Rockwell C28 maximium