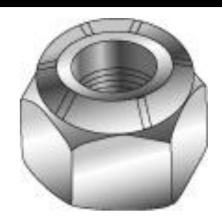

## 1/4-20 NYLOC NUT ZP

UPC: 085937404251 Country of Origin:

UNSPSC: 31161727 Taiwan

Commodity: Hexagonal nuts

Hex nut with a nylon-filled collar at its back end. When a screw reaches the collar, the threads and nylon form a tight, frictional fit, restricting movement of the screw when it is subjected to vibration.

## **Product Attributes**

Brand Name Minerallac Company

Sub Brand Cully

Type Nylon Insert Stop Nuts

Special Features Able to be reused more times than a two-way reversible nut.

Application Designed to be used with like-material machine screws and bolts.

Material of Construction Steel
Finish Zinc Plated
Nut Type Lock Nut
Thread Size 20 TPI
Thread Direction Right-Handed
Thickness 0.238" IN

Thickness 0.328" IN Width 0.439" IN Size 1/4" Color Silver

Rockwell Hardness Rockwell C28 maximium