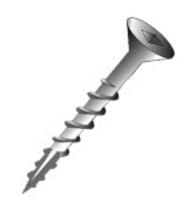

## 9 X 3 WOODEX 150/JAR

UPC: 085937071286 Country of Origin:

UNSPSC: 31161508 Taiwan

Commodity: Wood screws

Deck screws are specialized fasteners designed to resist corrosion in adverse outdoor environmental conditions. The deck screw should drive easily into the deck boards, and - once set - the head should lay smoothly against the deck surface.

## **Product Attributes**

Brand Name Minerallac Company

Sub Brand Cully
Type Deck Screw
Special Features Corrosion Resistant

Material Steel
Size #9 x 3" IN
Length 3.000" IN

Thread Type Coarse; Type 17 Point

Head Type Flat Head Head Color Silver

Finish Mechanical Galvanized

Driver Size #2

Drive Type Square Drive

Item Status: Active
Standard Qty: 1