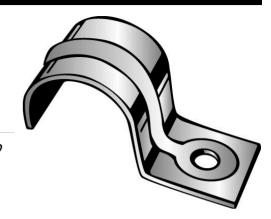

## **JIFFY CLIP**

UPC: 784610401159

Country of Origin:

**UNSPSC:** 31162310

Commodity: Mounting straps

**USA** 

One-hole straps are used to secure conduit, cable, tubing,pipe, etc. to mounting surface.

## **Product Attributes**

**Brand Name** Minerallac Company Sub Brand Minerallac Traditional

Type 1-Hole Strap Application **Electrical Conduit** 

**Special Features** Snap-on design for ease of installation.