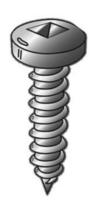

## 10x1-1/4 PHTS SQDR ZP 500/JAR

UPC: Country of Origin: 085937072733

China **UNSPSC:** 31161506

Commodity: Sheet metal screws

Sheet Metal Screws (Self-Tapping Screws) are threaded fasteners with sharp threads to cut into materials such as sheet metal, plastic, or wood.

## **Product Attributes**

Brand Name Minerallac Company

Sub Brand Cully

Type Sheet Metal Screw

Application For use with sheet metal.

Material Steel

Size 10" x 1-1/4" IN

Length 1-1/4" IN

Thread Type Type-A

Thread Size 12 TPI

Head Width 0.373" IN

Head Height 0.133" IN

Head Type Pan Head

Head Color Silver

Finish Zinc Plated

Drive Type Square Drive

Driver Size #8

Item Status: Active

Standard Qty: