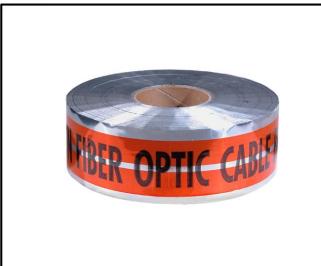

#### MAGNATEC<sup>®</sup> PREMIUM DETECTABLE TAPE 1000' x 6"

Use for location and early warning protection for underground lines Middle foil layer allows for both inductive and conductive locating