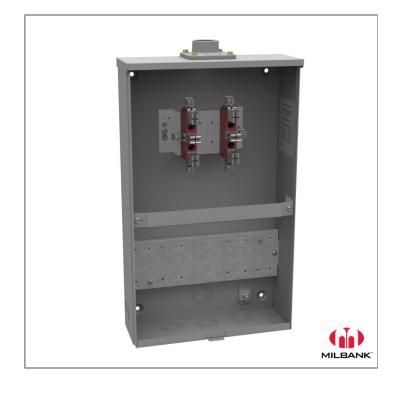

Catalog Number: UC7636-YL-TGE-DES

Item Description: 20A 6T RT TS07-0105 PRWRD

784572145788

Brand Name: Milbank

Type: Ringless Meter Socket

Application: Meter Socket

Standard: UL Listed

Voltage Rating: 600 Volts Alternating Current

Amperage Rating: 20 Continuous Ampere

Phase: 1 Phase

Frequency Rating: 60 Hertz

Number Of Cutouts: 0

Cable Entry: Overhead and Underground

Terminal: Single Mechanical Line Side and Single

Mechanical Load Side

**UPC Code:** 

Mounting: Surface Mount

Enclosure: Type 3R, G90 Galvanized Steel with

Powder Coat Finish

Additional Specifications: Number of Jaws:6 Terminal

Hub Opening and Closing Plates: 1 1/4 Inch Hub

Hub Opening and Closing Plates: 1 1/4 Inch Hub