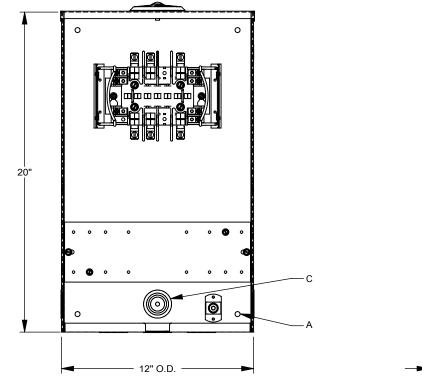

| FEATURE TABLE |     |                                   |
|---------------|-----|-----------------------------------|
| ITEM          | QTY | DESCRIPTION                       |
| Α             | 4   | STD. MNTG. EMBOSS                 |
| В             | 1   | 1/4, 1/2 CONC. K.O.               |
| С             | 3   | 1⁄4, 1⁄2, 3⁄4, 1, 11⁄4 CONC. K.O. |
| D             | 3   | 1/2, 3/4, 1, 11/4 CONC. K.O.      |

MILBANK' ENERGYAT WORK

Version:

All dimensions are +/- 1/16". Drawing views are not to scale.

Utility requirements for this equipment may vary. Always consult the serving utility for their requirements prior to ordering or installing this equipment. This product must be installed by a licensed electrician. Installation of this equipment may require local electrical inspector approval.