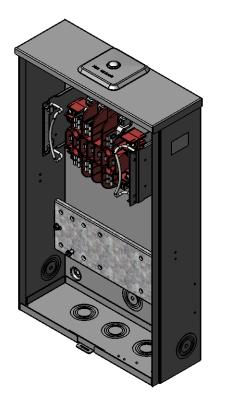

Catalog Number: Item Description: UPC Code: UC7478-RL 20A 6T RL TS PROV OU 784572145535

| Brand Name:        | Milbank                                                        |
|--------------------|----------------------------------------------------------------|
| Туре:              | Ringless Meter Socket                                          |
| Application:       | Meter Socket                                                   |
| Standard:          | UL Listed                                                      |
| Voltage Rating:    | 600 Volts Alternating Current                                  |
| Amperage Rating:   | 20 Continuous Ampere                                           |
| Phase:             | 1 Phase                                                        |
| Frequency Rating:  | 60 Hertz                                                       |
| Number Of Cutouts: | 0                                                              |
| Cable Entry:       | Overhead and Underground                                       |
| Terminal:          | Single Mechanical Line Side and Single<br>Mechanical Load Side |
| Mounting:          | Surface Mount                                                  |
| Enclosure:         | Type 3R, G90 Galvanized Steel with<br>Powder Coat Finish       |

Additional Specifications:

Number of Jaws:6 Terminal

Hub Opening and Closing Plates:Small Hub Opening

Utility requirements may vary. Always consult the serving utility for their requirements prior to ordering or installing this equipment. This product must always be installed by a licensed electrician. Installation of this equipment may require local electrical inspector approval.