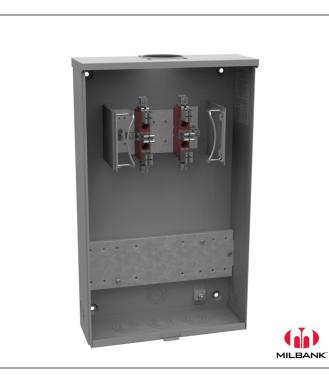

Catalog Number: Item Description: UPC Code: UC7478-RL 20A 6T RL TS PROV OU 784572145535

| Brand Name:        | Milbank                                                        |
|--------------------|----------------------------------------------------------------|
| Туре:              | Ringless Meter Socket                                          |
| Application:       | Meter Socket                                                   |
| Standard:          | UL Listed                                                      |
| Voltage Rating:    | 600 Volts Alternating Current                                  |
| Amperage Rating:   | 20 Continuous Ampere                                           |
| Phase:             | 1 Phase                                                        |
| Frequency Rating:  | 60 Hertz                                                       |
| Number Of Cutouts: | 0                                                              |
| Cable Entry:       | Overhead and Underground                                       |
| Terminal:          | Single Mechanical Line Side and Single<br>Mechanical Load Side |
| Mounting:          | Surface Mount                                                  |
| Enclosure:         | Type 3R, G90 Galvanized Steel with<br>Powder Coat Finish       |

Additional Specifications:

Number of Jaws:6 Terminal

Hub Opening and Closing Plates:Small Hub Opening

Utility requirements may vary. Always consult the serving utility for their requirements prior to ordering or installing this equipment. This product must always be installed by a licensed electrician. Installation of this equipment may require local electrical inspector approval.