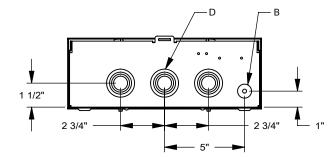

| FEATURE TABLE |     |                                   |
|---------------|-----|-----------------------------------|
| ITEM          | QTY | DESCRIPTION                       |
| Α             | 4   | STD. MNTG. EMBOSS                 |
| В             | 1   | 1/4, 1/2 CONC. K.O.               |
| С             | 3   | 1⁄4, 1⁄2, 3⁄4, 1, 11⁄4 CONC. K.O. |
| D             | 3   | 1/2, 3/4, 1, 11/4 CONC. K.O.      |