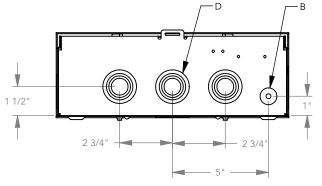

| FEATURE |      |     | FEATURE TABLE                     |
|---------|------|-----|-----------------------------------|
|         | ITEM | QTY | DESCRIPTION                       |
|         | А    | 4   | STD. MNTG. EMBOSS                 |
|         | В    | 1   | 1/4, 1/2 CONC. K.O.               |
|         | С    | 3   | 1/4, 1/2, 3/4, 1, 11/4 CONC. K.O. |
|         | D    | 3   | 1⁄2, 3⁄4, 1, 11⁄4 CONC. K.O.      |