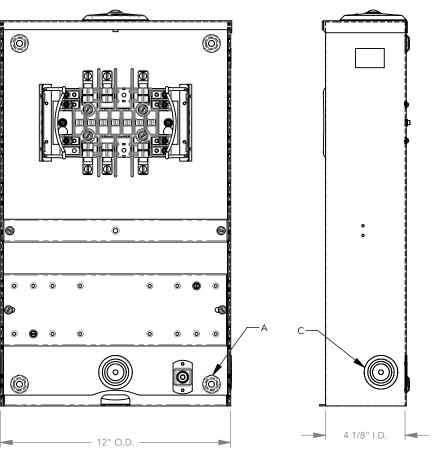

| FEATURE |      |     | FEATURE TABLE                     |
|---------|------|-----|-----------------------------------|
|         | ITEM | QTY | DESCRIPTION                       |
|         | А    | 4   | STD. MNTG. EMBOSS                 |
|         | В    | 1   | 1/4, 1/2 CONC. K.O.               |
|         | С    | 3   | 1/4, 1/2, 3/4, 1, 11/4 CONC. K.O. |
|         | D    | 3   | 1⁄2, 3⁄4, 1, 11⁄4 CONC. K.O.      |