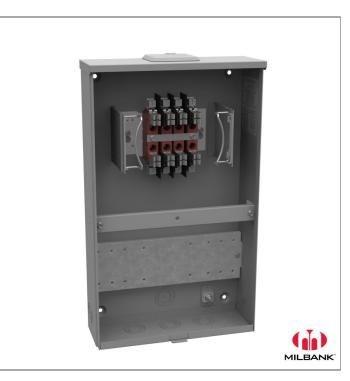

Catalog Number: Item Description: UPC Code: UC7448-XL 20A 8T RL TS PROV OU 784572145191

| a-11 I                                                        |
|---------------------------------------------------------------|
| 1ilbank                                                       |
| ingless Meter Socket                                          |
| leter Socket                                                  |
| L Listed                                                      |
| 00 Volts Alternating Current                                  |
| 0 Continuous Ampere                                           |
| Phase                                                         |
| ) Hertz                                                       |
|                                                               |
| Overhead and Underground                                      |
| ingle Mechanical Line Side and Single<br>1echanical Load Side |
| urface Mount                                                  |
| ype 3R, G90 Galvanized Steel with<br>owder Coat Finish        |
|                                                               |

Additional Specifications:

Number of Jaws:8 Terminal

Hub Opening and Closing Plates:Small Closing Plate

Utility requirements may vary. Always consult the serving utility for their requirements prior to ordering or installing this equipment. This product must always be installed by a licensed electrician. Installation of this equipment may require local electrical inspector approval.