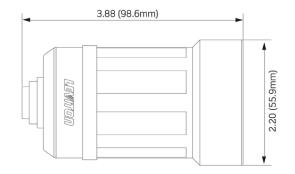

## **Item Description**

Boot for Straight / Locking Connector, 15 Amp &20 Amp, 3-Wire, Weather Resistant - Yellow

### **Technical Information**

Product Features Accessory Type: Boot Device Type: Connector Amperage: 15 A & 20 A Wire: 3 Ratings: Weather Resistant Blade Type: Straight Blade Material: Thermoplactic Elastomer Color: Yellow