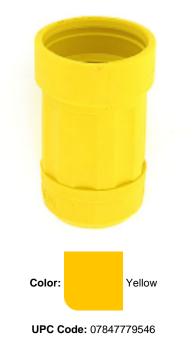

## **Item Description**

Boot for Straight / Locking Connector, 15 Amp &20 Amp, 3-Wire, Weather Resistant - Yellow

### **Technical Information**

Product Features Accessory Type: Boot Device Type: Connector Amperage: 15 A & 20 A Wire: 3 Ratings: Weather Resistant Blade Type: Straight Blade Material: Thermoplactic Elastomer Color: Yellow