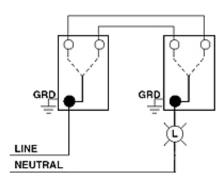

witches come in a variety of colors to harmonize with any décor. Their sturdy construction and dependable performance are everything you'd expect from the pre-eminent switch maker.

### **Item Description**

15 Amp, 120/277 Volt, Decora Rocker 3-Way AC Quiet Switch, Residential Grade, Grounding, Quickwire Push-In &Side Wired - Light Almond

#### **Technical Information**

**Product Features** 

**Grounding:** Grounding **Amperage:** 15 A **Voltage:** 120/277 VAC

**HP Rating:** 1/2HP-120V 2HP-240V-277V

Max. Amperage: 12 Amp

Termination: Quickwire Push-In & Side Actuator Material: Thermoplastic Body Material: Thermoplastic

Strap Material: Steel Color: Light Almond

Standards and Certifications: UL/CSA

Warranty: 2 Year Limited

# **Dimensional Diagram**



Wiring Diagram 3-Way to 3-Way



## SPECIFICATION SUBMITTAL

| JOB NAME:   | CATALOG NUMBERS: |
|-------------|------------------|
|             |                  |
| JOB NUMBER: |                  |

#### Leviton Manufacturing Co., Inc.

201 North Service Road, Melville, NY 11747

 $\label{eq:temperature} \textbf{Teléfono: +1-800-323-8920} \cdot \textbf{FAX: +1-800-832-9538} \cdot \textbf{Tech Line (8:30AM-7:30PM E.S.T. Monday-Friday): +1-800-824-3005}$ 

# Leviton Manufacturing of Canada, Ltd.

165 Hymus Boulevard, Pointe Claire, Quebec H9R 1E9 · Telephone: +1-800-469-7890 · FAX: +1-800-824-3005 · www.leviton.com/canada

#### Leviton S. de R.L. de C.V.

Lago Tana 43, Mexico DF, Mexico CP 11290 · Tel.: (+52)55-5082-1040 · FAX: (+52)5386-1797 · www.leviton.com.mx

### Visit our Website at: www.leviton.com

© 2018 Levit