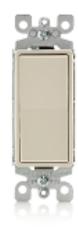

### **Item Description**

15 Amp, 120/277 Volt, Decora Rocker 3-Way AC Quiet Switch, Residential Grade, Grounding, Quickwire Push-In &Side Wired - Light Almond