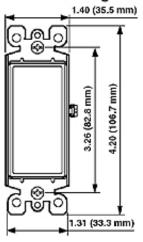

gendary Decora® Designer Rocker Switches come in a variety of colors to harmonize with any décor. Their sturdy construction and dependable performance are everything you'd expect from the pre-eminent switch maker.

### **Item Description**

15 Amp, 120/277 Volt, Decora Rocker 3-Way AC Quiet Switch, Residential Grade, Grounding, Quickwire Push-In &Side Wired - Light Almond

#### **Technical Information**

**Product Features** 

**Grounding:** Grounding **Amperage:** 15 A **Voltage:** 120/277 VAC

**HP Rating:** 1/2HP-120V 2HP-240V-277V

Max. Amperage: 12 Amp

Termination: Quickwire Push-In & Side Actuator Material: Thermoplastic Body Material: Thermoplastic

Strap Material: Steel Color: Light Almond

Standards and Certifications: UL/CSA

Warranty: 2 Year Limited

# **Dimensional Diagram**



Wiring Diagram 3-Way to 3-Way



## SPECIFICATION SUBMITTAL

| JOB NAME:   | CATALOG NUMBERS: |
|-------------|------------------|
|             |                  |
| JOB NUMBER: |                  |

#### Leviton Manufacturing Co., Inc.

201 North Service Road, Melville, NY 11747

 $\label{eq:temperature} \textbf{Teléfono: +1-800-323-8920} \cdot \textbf{FAX: +1-800-832-9538} \cdot \textbf{Tech Line (8:30AM-7:30PM E.S.T. Monday-Friday): +1-800-824-3005}$ 

# Leviton Manufacturing of Canada, Ltd.

165 Hymus Boulevard, Pointe Claire, Quebec H9R 1E9 · Telephone: +1-800-469-7890 · FAX: +1-800-824-3005 · www.leviton.com/canada

#### Leviton S. de R.L. de C.V.

Lago Tana 43, Mexico DF, Mexico CP 11290 · Tel.: (+52)55-5082-1040 · FAX: (+52)5386-1797 · www.leviton.com.mx

### Visit our Website