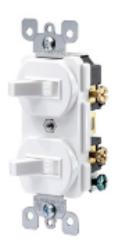

#### **Item Description**

20 Amp, 120/277 Volt, Duplex Style Single-Pole / Single-Pole AC Combination Switch, Commercial Grade, Non-Grounding, Side Wired, - White

## **Technical Information**

Product Features Grounding: Non-Grounding Feature: Single-Pole / Single-Pole Amperage: 20 A Voltage: 120/277 VAC HP Rating: 1HP-120V 2HP-240V-277V Max. Amperage: 16 Amp Termination: Side Actuator Material: Thermoplastic Body Material: Thermoplastic Strap Material: Steel Color: White Standards and Certifications: UL Warranty: 2 Year Limited