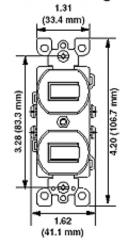

t receptacles, we accommodate your every need. These devices come in a range of colors and are backed by a limited two-year warranty. Built to last and designed to save space, these attractively styled devices are at home in any setting.

#### **Item Description**

20 Amp, 120/277 Volt, Duplex Style Single-Pole / Single-Pole AC Combination Switch, Commercial Grade, Non-Grounding, Side Wired, - White

## **Technical Information**

Product Features Grounding: Non-Grounding Feature: Single-Pole / Single-Pole Amperage: 20 A Voltage: 120/277 VAC HP Rating: 1HP-120V 2HP-240V-277V Max. Amperage: 16 Amp Termination: Side Actuator Material: Thermoplastic Body Material: Thermoplastic Strap Material: Steel Color: White Standards and Certifications: UL Warranty: 2 Year Limited

# Dimensional Diagram



# SPECIFICATION SUBMITTAL

| JOB NAME:   | CATALOG NUMBERS: |  |
|-------------|------------------|--|
|             |                  |  |
| JOB NUMBER: |                  |  |

# Leviton Manufacturing Co., Inc.

201 North Service Road, Melville, NY 11747

Teléfono: +1-800-323-8920 · FAX: +1-800-832-9538 · Tech Line (8:30AM-7:30PM E.S.T. Monday-Friday): +1-800-824-3005

## Leviton Manufacturing of Canada, Ltd.

165 Hymus Boulevard, Pointe Claire, Quebec H9R 1E9 · Telephone: +1-800-469-7890 · FAX: +1-800-824-3005 · www.leviton.com/canada

## Leviton S. de R.L. de C.V.

Lago Tana 43, Mexico DF, Mexico CP 11290 · Tel.: (+52)55-5082-1040 · FAX: (+52)5386-1797 · www.leviton.com.mx

#### Visit our Website at: www.leviton.com

© 2018 Leviton Manufacturing Co., Inc. Todos los derechos reservad