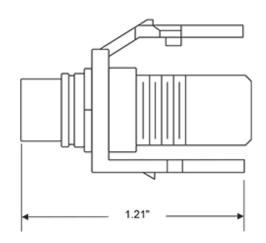

Barrel or Stripe Color: Red

Mechanical Specifications

Position / Conductor: Female to

Termination Type: Front and Rear RCA

**Cable Type:** Shielded A/V with Terminated RCA Plugs