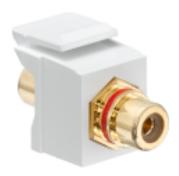

### **Item Description**

RCA Feedthrough QuickPort Connector, Gold-Plated, Red Stripe, White Housing

#### **Technical Information**

**Environmental Specifications** Flammability: Rated UL94V-0

Material Specifications

Contact Surface Material: Gold-Plated

Body Material: High-Impact Fire-Retardant Plastic

Body Color: White

Barrel or Stripe Color: Red

Mechanical Specifications

Position / Conductor: Female to

Termination Type: Front and Rear RCA

**Cable Type:** Shielded A/V with Terminated RCA Plugs