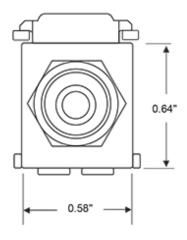

#### **Technical Information**

**Environmental Specifications** Flammability: Rated UL94V-0

Material Specifications

Contact Surface Material: Gold-Plated

Body Material: High-Impact Fire-Retardant Plastic

Body Color: White

Barrel or Stripe Color: Red

Mechanical Specifications

Position / Conductor: Female to

Termination Type: Front and Rear RCA

**Cable Type:** Shielded A/V with Terminated RCA Plugs