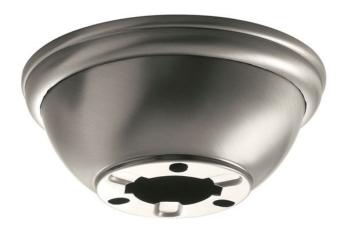

# Flush Mount Kit Brushed Nickel

337008NI (Brushed Nickel)

# Dimensions

| 6.00 DIA |                   |
|----------|-------------------|
| 1.10 LBS |                   |
| 2.75"    |                   |
| 6.00"    |                   |
|          | 1.10 LBS<br>2.75" |

# Product/Ordering Information

| SKU    | 337008NI       |
|--------|----------------|
| Finish | Brushed Nickel |
| Style  | Other          |
| UPC    | 783927282765   |

# Specifications

|     |       | <br>- |       |
|-----|-------|-------|-------|
| Mat | erial |       | STEEL |
|     |       | <br>  |       |