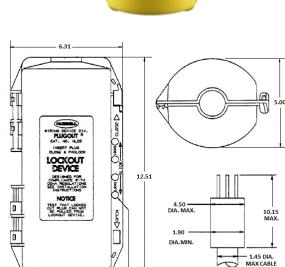

Plug Length 10.15" (257.8) max

Plug Diameter 1.90" (48.3) min,4.50" (114.3)max

Color High visibility yellow

#### **Accessories**

**Device Accommodation** Maximum Length; 10.15", Diameter Range to 4.50"

RECOMMENDED PLUG SIZES