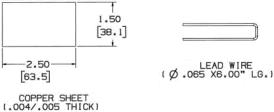

## 1/2-20 UNF-2A NON-STANDARD THREAD 1.71 Ø .51 [43.4] [12.9] [12.7] SOCKET HEAD SET SCREW PIN 1.50