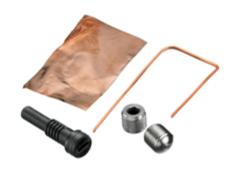

### **Ordering Information**

Description Accessory Kit, retaining screw,copper foil, terminal screws&brass wire

Accessory **UPC** Replacement Parts 783585113098 **Catalog Number HBLPK** 

#### **Specifications**

Product Type Replacement Part Type Contact Material

Accessories Termination Kit **Brass** 