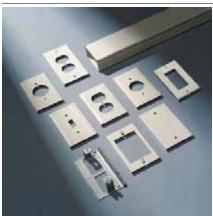

## Plates and Covers

- Wide range of covers and cover plates accommodate the most demanding applications.
- Removable cover and cover plates provide easy access to wiring compartment.
- Precut covers and plates provide quick installation and are available in common configurations.