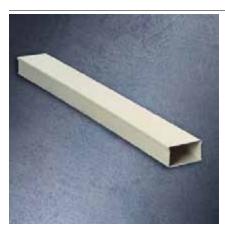

### **Extensive Line**

- Full line of large, single channel, two piece metal raceway.
- Easily mounts on walls or bench tops.
- Large single channel base for power or datacom cables.
- UL Listed and CSA Certified.
- Available in ivory or gray powder coat finish.