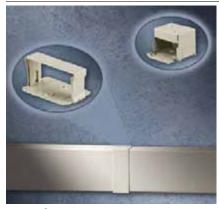

#### Boxes

- Hubbell Handi-Screw<sup>®</sup> eliminates "difficult-to-install" long screws for faster mounting.
- Rounded corners eliminate sharp edges.
- One seam construction provides "clean" look.
- Large capacity allows for the installation of 30, 50 or 60A receptacles.
- Utility box can be used as a tee, cross, junction box or as a branch circuit extension.