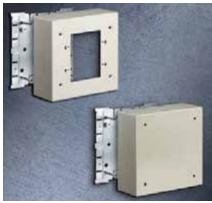

#### Boxes

- Hubbell Handi-Screw<sup>®</sup> eliminates "difficult-to-install" long screws for faster mounting.
- Rounded corners eliminate sharp edges.
- One seam construction provides "clean" look.
- Large capacity allows for the installation of 30, 50 or 60A receptacles.
- Utility box can be used as a tee, cross, junction box or as a branch circuit extension.