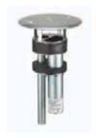

S1PTFIT

S1PTFITJ

Through floor fitting with one ¾ in. E.M.T. conduit stem for power and one  $1\frac{\pi}{2}$  in. E.M.T. conduit stem for communication services. Ideal for demanding, high capacity audio/video and data requirements. For use with Hubbell SystemOne universal covers and all Hubbell sub-plates except S1SP4X4 and S1SPTL series. Universal cover and sub-plate ordered separately. 4-hour fire classification.

S1PTAVFIT S1PTAVFITJ

Note: \* Junction box factory installed on through floor fitting. See pages M-14 to M-16 for technical information.