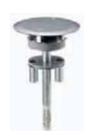

#### **Dual Channel Through Floor Fitting**

Through floor fitting with two 1 in. E.M.T. conduit stems to feed power and/or communication services. For use with Hubbell SystemOne universal covers and all Hubbell sub-plates except S1SP4X4 and S1SPTL series. Universal cover and sub-plate ordered separately. 4-hour fire classification.