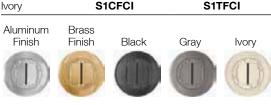

## **Hubbell SystemOne Universal Cover**

- Cast aluminum construction
- Durable powder coat finish

| Carpet   | Tile                                      |
|----------|-------------------------------------------|
| S1CFCAL  | S1TFCAL                                   |
| S1CFCBRS | S1TFCBRS                                  |
| S1CFCBL  | S1TFCBL                                   |
| S1CFCGY  | S1TFCGY                                   |
| S1CFCI   | S1TFCI                                    |
|          | S1CFCAL<br>S1CFCBRS<br>S1CFCBL<br>S1CFCGY |