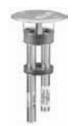

Through floor fitting with two ¾ in. E.M.T. for communications and one 34 in. E.M.T. for power. For use with Hubbell SystemOne Universal Covers and S1SP4X4 and S1SPTL series sub-plates only. Universal cover and sub-plate ordered separately. 4-hour fire classification.