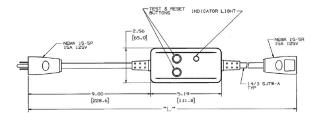

## **Features**

- Automatically sets the GFCI for use upon plug in and after the loss of primary power
- After a ground fault condition, unit must be reset by pushing the reset button

**Ordering Information** 

Description Circuit Guard® automatic set portable GFCI line cord, 15A 120V AC

Length 18" (45.7 cm) UPC 783585829531 Catalog Number GFP4C15A

Listings

UL Listed CSA Certified IP21 Suitability

**Specifications** 