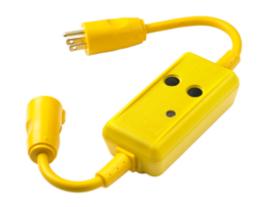

## **Features**

- Automatically sets the GFCI for use upon plug in and after the loss of primary power
- After a ground fault condition, unit must be reset by pushing the reset button

**Ordering Information** 

Description Circuit Guard® automatic set portable GFCI line cord, 15A 120V AC

Length 18" (45.7 cm) UPC 783585829531 Catalog Number GFP4C15A

Listings

UL Listed CSA Certified IP21 Suitability

**Specifications** 