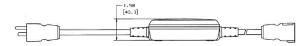

## **Features**

- Automatically sets the GFCI for use upon plug in and after the loss of primary power
- After a ground fault condition, unit must be reset by pushing the reset button

**Ordering Information** 

Description Circuit Guard® automatic set portable GFCI line cord, 15A 120V AC

Length 18" (45.7 cm) UPC 783585829531 Catalog Number GFP4C15A

Listings

UL Listed CSA Certified IP21 Suitability

**Specifications** 