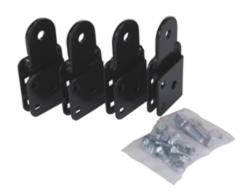

# **Swivel Splice Kit**

### Specifications

Material Finish Installation Steel Black Joins two pieces of Ladder