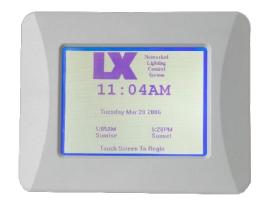

# PROJECT INFORMATION

Project Name

Catalog No.

Date

The LXTB Touch Tablet Graphical User Interface provides easy-to-use intuitive access to the LX System programming. The Tablet allows the user to program the system, view status of devices and relays, and make changes to the system while connected.

The LXTB is not required to be connected to the LX System for all functionality to occur, rather it only displays activity such as clock time to the user. The LX system program allows for user access to be define in the tablet, or facility managers can simply control access to the tablet for system security.

### **PRODUCT FEATURES**

- Portable handheld touch screen
- Graphical user interface (GUI)
- Context-sensitive help
- Quarter VGA display (320 x 240 pixels)

- High-contrast backlit LCD screen
- Programmable security codes
- Five-year limited warranty